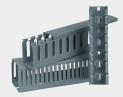

#### **NARROW SLOT**

- Rigid, "U" shaped duct with non-slip cover
- Available in grey and white
- 13 selectable dimensions from 25mm wide up to 80mm, and up to 2 meters in length
- Optional adhesive backing for convenient and fast installation
- The option to choose from one of our popular configurations or the ability to create your own custom wiring duct

#### WIDE SLOT

- Rigid, "U" shaped duct with non-slip cover
- Available in grey and white
- 13 selectable dimensions from 25mm wide up to 80mm, and up to 2 meters in length
- Optional adhesive backing for convenient and fast installation
- The option to choose from one of our popular configurations or the ability to create your own custom wiring duct

#### Non-Slip Cover

Interlocking, non-slip cover with two contact points prevents the cover from sliding, even in high vibration applications—and ensures a rigid duct assembly.