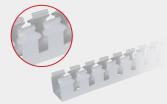

#### Convenience

Snap-off, side wall fingers are scored to easily enlarge slots for any size wire or wire bundle. No tool is required to "snap-off" fingers, and scoring ensures clean break-offs, eliminating sharp edges.