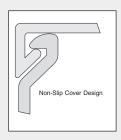

#### Non-Slip Cover

Interlocking, non-slip cover with two contact points prevents the cover from sliding, even in high vibration applications—and ensures a rigid duct assembly.