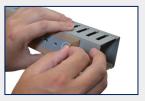

#### Convenience

Snap-off, side wall fingers are scored to easily enlarge slots for any size wire or wire bundle. No tool is required to "snap-off" fingers, and scoring ensures clean break-offs, eliminating sharp edges.

#### Safe Handling

Smooth, rounded edges on duct fingers and covers prevent cutting and abrasions to hands and wires.