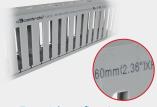

#### **NARROW SLOT**

- Rigid, "U" shaped duct with non-slip cover
- Available in grey and white
- 13 selectable dimensions from 25mm wide up to 80mm, and up to 2 meters in length
- Optional adhesive backing for convenient and fast installation
- The option to choose from one of our popular configurations or the ability to create your own custom wiring duct

#### WIDE SLOT

- Rigid, "U" shaped duct with non-slip cover
- Available in grey and white
- 13 selectable dimensions from 25mm wide up to 80mm, and up to 2 meters in length
- Optional adhesive backing for convenient and fast installation
- The option to choose from one of our popular configurations or the ability to create your own custom wiring duct