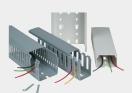

#### **ACCESSORIES**

- Mounting Inserts, Universal Cable Tie
  Attachments and Wire Retainers are easy to
  install and make organizing wires inside the duct
  easier and faster while providing a professional
  and clean appearance
- Nylon Rivets and Mounting Clips assist in installation of the wiring duct directly to the panel or to 35mm DIN rail
- Duct Covers are available for all ranges, and also come standard with the wiring duct