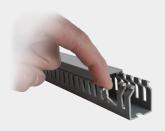

#### Vibration Resistant

Restricted slot design ensures that wires are held in place, even when the cover is not installed, allowing for durable performance in high vibration applications.

#### Safe Handling

Smooth, rounded edges on duct fingers and covers prevent cutting and abrasions to hands and wires.