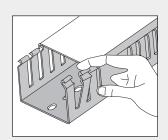

#### Convenience

Snap-off, side wall fingers are scored to easily enlarge slots for any size wire or wire bundle. No tool is required to "snap-off" fingers, and scoring ensures clean break-offs, eliminating sharp edges.