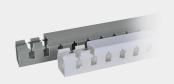

#### **ACCESSORIES**

- Mounting Inserts, Universal Cable Tie
  Attachments and Wire Retainers are easy to
  install and make organizing wires inside the duct
  easier and faster while providing a professional
  and clean appearance
- Nylon Rivets and Mounting Clips assist in installation of the wiring duct directly to the panel or to 35mm DIN rail
- Duct Covers are available for all ranges, and also come standard with the wiring duct