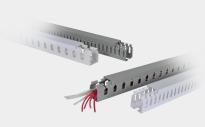

### Increase productivity and reduce installation costs

c3controls Series WD Wiring Duct and accessories speed your wire/cable management and installation. The wide variety of types and options will increase productivity, reduce installation costs, and will give you the most attractive and organized control panels in the industry!

Fast Wire Organization

The V-shaped slot lead-in makes wire insertion fast and easy.

Customization

Two slot types are available to meet your capacity and flexibility needs: Narrow Slot for more precise wiring and Wide Slot for larger wires and bundles.

#### **NARROW SLOT**

- Rigid, "U" shaped duct with non-slip cover
- Available in grey and white
- 13 selectable dimensions from 25mm wide up to 80mm, and up to 2 meters in length
- Optional adhesive backing for convenient and fast installation
- The option to choose from one of our popular configurations or the ability to create your own custom wiring duct

#### WIDE SLOT

- Rigid, "U" shaped duct with non-slip cover
- Available in grey and white
- 13 selectable dimensions from 25mm wide up to 80mm, and up to 2 meters in length
- Optional adhesive backing for convenient and fast installation
- The option to choose from one of our popular configurations or the ability to create your own custom wiring duct