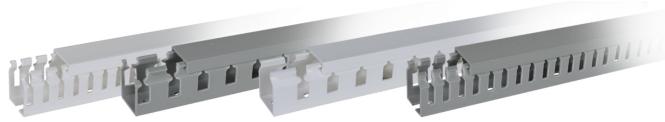

#### The Perfect Range of Wiring Duct

We offer a wide range of styles and sizes that will match all of your wiring wants and needs.

#### **NARROW SLOT**

- Rigid, "U" shaped duct with non-slip cover
- Available in grey and white
- 13 selectable dimensions from 25mm wide up to 80mm, and up to 2 meters in length
- Optional adhesive backing for convenient and fast installation
- The option to choose from one of our popular configurations or the ability to create your own custom wiring duct

#### WIDE SLOT

- Rigid, "U" shaped duct with non-slip cover
- Available in grey and white
- 13 selectable dimensions from 25mm wide up to 80mm, and up to 2 meters in length
- Optional adhesive backing for convenient and fast installation
- The option to choose from one of our popular configurations or the ability to create your own custom wiring duct