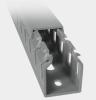

#### Non-Slip Cover

Interlocking, non-slip cover with two contact points prevents the cover from sliding, even in high vibration applications—and ensures a rigid duct assembly.

#### Vibration Resistant

Restricted slot design ensures that wires are held in place, even when the cover is not installed, allowing for durable performance in high vibration applications.