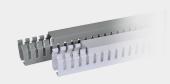

Fast Wire Organization

The V-shaped slot lead-in makes wire insertion fast and easy.

Customization

Two slot types are available to meet your capacity and flexibility needs: Narrow Slot for more precise wiring and Wide Slot for larger wires and bundles.

#### **NARROW SLOT**

- Rigid, "U" shaped duct with non-slip cover
- Available in grey and white
- 13 selectable dimensions from 25mm wide up to 80mm, and up to 2 meters in length
- Optional adhesive backing for convenient and fast installation
- The option to choose from one of our popular configurations or the ability to create your own custom wiring duct

#### WIDE SLOT

- Rigid, "U" shaped duct with non-slip cover
- Available in grey and white
- 13 selectable dimensions from 25mm wide up to 80mm, and up to 2 meters in length
- Optional adhesive backing for convenient and fast installation
- The option to choose from one of our popular configurations or the ability to create your own custom wiring duct