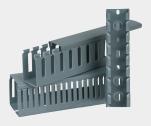

### NARROW SLOT

- Rigid, "U" shaped duct with non-slip cover
- Available in grey and white
- 13 selectable dimensions from 25mm wide up to 80mm, and up to 2 meters in length
- Optional adhesive backing for convenient and fast installation
- The option to choose from one of our popular configurations or the ability to create your own custom wiring duct

### WIDE SLOT

- Rigid, "U" shaped duct with non-slip cover
- Available in grey and white
- 13 selectable dimensions from 25mm wide up to 80mm, and up to 2 meters in length
- Optional adhesive backing for convenient and fast installation
- The option to choose from one of our popular configurations or the ability to create your own custom wiring duct