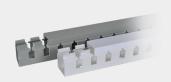

### Safe Handling

Smooth, rounded edges on duct fingers and covers prevent cutting and abrasions to hands and wires.

### Convenience

Snap-off, side wall fingers are scored to easily enlarge slots for any size wire or wire bundle. No tool is required to "snap-off" fingers, and scoring ensures clean break-offs, eliminating sharp edges.