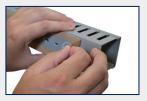

### Safe Handling

Smooth, rounded edges on duct fingers and covers prevent cutting and abrasions to hands and wires.

### Convenience

Snap-off, side wall fingers are scored to easily enlarge slots for any size wire or wire bundle. No tool is required to "snap-off" fingers, and scoring ensures clean break-offs, eliminating sharp edges.