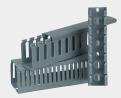

### NARROW SLOT

- Rigid, "U" shaped duct with non-slip cover
- Available in grey and white
- 13 selectable dimensions from 25mm wide up to 80mm, and up to 2 meters in length
- Optional adhesive backing for convenient and fast installation
- The option to choose from one of our popular configurations or the ability to create your own custom wiring duct

### WIDE SLOT

- Rigid, "U" shaped duct with non-slip cover
- Available in grey and white
- 13 selectable dimensions from 25mm wide up to 80mm, and up to 2 meters in length
- Optional adhesive backing for convenient and fast installation
- The option to choose from one of our popular configurations or the ability to create your own custom wiring duct