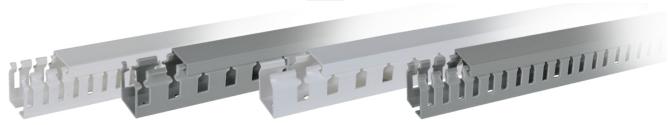

### The Perfect Range of Wiring Duct

We offer a wide range of styles and sizes that will match all of your wiring wants and needs.

### NARROW SLOT

- Rigid, "U" shaped duct with non-slip cover
- Available in grey and white
- 13 selectable dimensions from 25mm wide up to 80mm, and up to 2 meters in length
- Optional adhesive backing for convenient and fast installation
- The option to choose from one of our popular configurations or the ability to create your own custom wiring duct

### WIDE SLOT

- Rigid, "U" shaped duct with non-slip cover
- Available in grey and white
- 13 selectable dimensions from 25mm wide up to 80mm, and up to 2 meters in length
- Optional adhesive backing for convenient and fast installation
- The option to choose from one of our popular configurations or the ability to create your own custom wiring duct