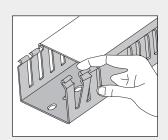

Fast Wire Organization

The V-shaped slot lead-in makes wire insertion fast and easy.

Customization

Two slot types are available to meet your capacity and flexibility needs: Narrow Slot for more precise wiring and Wide Slot for larger wires and bundles.

### Convenience

Snap-off, side wall fingers are scored to easily enlarge slots for any size wire or wire bundle. No tool is required to "snap-off" fingers, and scoring ensures clean break-offs, eliminating sharp edges.