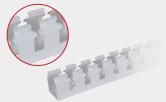

### Convenience

Snap-off, side wall fingers are scored to easily enlarge slots for any size wire or wire bundle. No tool is required to "snap-off" fingers, and scoring ensures clean break-offs, eliminating sharp edges.