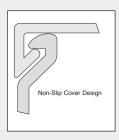

### Non-Slip Cover

Interlocking, non-slip cover with two contact points prevents the cover from sliding, even in high vibration applications—and ensures a rigid duct assembly.