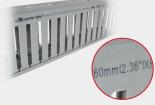

Simple Installation

Mounting hole patterns with elongated slots comply with DIN 43659 for global installation flexibility.

Sleek Design

Flush side-wall and duct provide increased wire capacity and a pleasing, finished look.

Fast Wire Organization

The V-shaped slot lead-in makes wire insertion fast and easy.

Customization

Two slot types are available to meet your capacity and flexibility needs: Narrow Slot for more precise wiring and Wide Slot for larger wires and bundles.