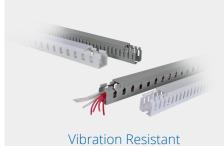

### Restricted slot design ensures that wires are

held in place, even when the cover is not installed, allowing for durable performance in high vibration applications.

### Non-Slip Cover

Interlocking, non-slip cover with two contact points prevents the cover from sliding, even in high vibration applications—and ensures a rigid duct assembly.