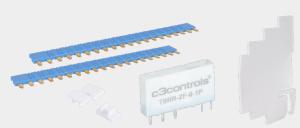

#### ACCESSORIES

- IP67 rated pluggable relay which can be installed/replaced using engagement lever
- 20 way jumper for ease of wiring
- 2mm wide spacer for differentiating between circuits
- Replacement marker

## TERMINAL BLOCKS RELAYS

- Rated load: 6A, 250VAC/30VDC
- Single-Pole, Double-Throw contacts
- Screw termination
- Most common AC/DC coil voltages: 12V, 24V, 110-125V, 220-240V