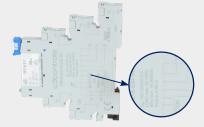

Super Bright LED

Highly visible and bright LED on each unit gives indication of the relay's operating state.

Quick, hassle-free installation on a 35mm DIN Rail.

Easy Reference

All the necessary installation markings including wire size and torque are available on the side of each terminal block relay.

# Quick Identification

Marking system allows for fast and easy circuit identification. A marking strip is pre-supplied on each unit.