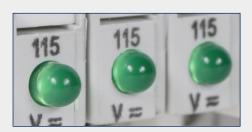

Super Bright LED

Highly visible and bright LED on each unit gives indication of the relay's operating state.

Quick, hassle-free installation on a 35mm DIN Rail.

Easy Reference

All the necessary installation markings including wire size and torque are available on the side of each terminal block relay.