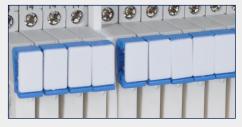

# Quick Identification

Marking system allows for fast and easy circuit identification. A marking strip is pre-supplied on each unit.

#### ACCESSORIES

- IP67 rated pluggable relay which can be installed/replaced using engagement lever
- 20 way jumper for ease of wiring
- 2mm wide spacer for differentiating between circuits
- Replacement marker