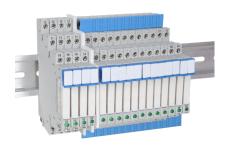

## Range

c3controls' line of Terminal Block Relays offers an exact range of products augmented with all the essential features, functionalities, and dependable performance for a range of switching applications.

The complete range of c3controls' Terminal Block Relays having industry leading specifications and characteristics, is an ideal solution for application switching through a controller.

## TERMINAL BLOCKS RELAYS

- Rated load: 6A, 250VAC/30VDC
- Single-Pole, Double-Throw contacts
- Screw termination
- Most common AC/DC coil voltages: 12V, 24V, 110-125V, 220-240V