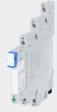

Pluggable Relay

The marker base functions as a lever for installing or replacing the relay in case of troubleshooting or malfunction.

#### ACCESSORIES

- IP67 rated pluggable relay which can be installed/replaced using engagement lever
- 20 way jumper for ease of wiring
- 2mm wide spacer for differentiating between circuits
- Replacement marker