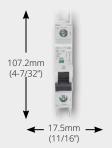

## Compact Design

17.5mm wide per pole construction for reduced panel size, allowing for smaller control panels.