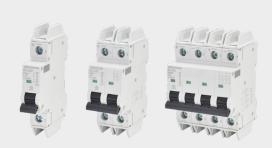

## Full-Range Circuit Protection

Available in one, two, and four pole constructions, and includes both magnetic and thermal elements for overload and short circuit protection.

Trip Curve C

## The Perfect Range of DC Miniature Circuit Breakers.

Our UL489B branch circuit breakers offer a wide range of pole sizes, amperage ranges, and trip curves providing superior performance and flexible application environments.

#### **UL 489B BRANCH CIRCUIT BREAKERS**

- 17.5mm wide per pole construction
- Available one, two, and four pole constructions
- Includes both thermal and magnetic elements
- Rated 250V DC per pole for up to 1000V DC
- Current ratings from 0.5A to 63A
- Dual Trip Curves C and D