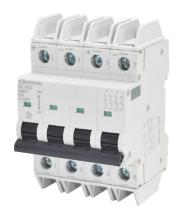

## Full-Range Circuit Protection

Available in one, two, and four pole constructions, and includes both magnetic and thermal elements for overload and short circuit protection.

Trip Curve C

#### **UL 489B BRANCH CIRCUIT BREAKERS**

- 17.5mm wide per pole construction
- Available one, two, and four pole constructions
- Includes both thermal and magnetic elements
- Rated 250V DC per pole for up to 1000V DC
- Current ratings from 0.5A to 63A
- Dual Trip Curves C and D