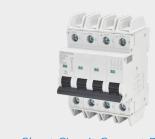

## Full-Range Circuit Protection

Available in one, two, and four pole constructions, and includes both magnetic and thermal elements for overload and short circuit protection.

Trip Curve C

#### **UL 489B BRANCH CIRCUIT BREAKERS**

- 17.5mm wide per pole construction
- Available one, two, and four pole constructions
- Includes both thermal and magnetic elements
- Rated 250V DC per pole for up to 1000V DC
- Current ratings from 0.5A to 63A
- Dual Trip Curves C and D