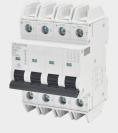

## Full-Range Circuit Protection

Available in one, two, and four pole constructions, and includes both magnetic and thermal elements for overload and short circuit protection.

Trip Curve C

#### **UL 489B BRANCH CIRCUIT BREAKERS**

- 17.5mm wide per pole construction
- Available one, two, and four pole constructions
- Includes both thermal and magnetic elements
- Rated 250V DC per pole for up to 1000V DC
- Current ratings from 0.5A to 63A
- Dual Trip Curves C and D