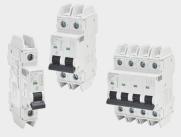

## Full-Range Circuit Protection

Available in one, two, and four pole constructions, and includes both magnetic and thermal elements for overload and short circuit protection.

Trip Curve C

## Application Range & Flexibility

Up to 22 unique current rating configurations from 0.5 to 63A for a broad range of applications.