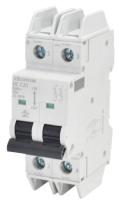

## Full-Range Circuit Protection

Available in one, two, and four pole constructions, and includes both magnetic and thermal elements for overload and short circuit protection.

Trip Curve C

#### **UL 489B BRANCH CIRCUIT BREAKERS**

- 17.5mm wide per pole construction
- Available one, two, and four pole constructions
- Includes both thermal and magnetic elements
- Rated 250V DC per pole for up to 1000V DC
- Current ratings from 0.5A to 63A
- Dual Trip Curves C and D