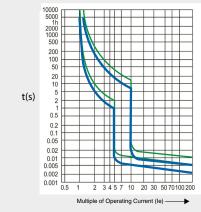

## Full-Range Circuit Protection

Available in one, two, and four pole constructions, and includes both magnetic and thermal elements for overload and short circuit protection.

Trip Curve C

## Dual Trip Curve

Provides individual load protection pertaining to direct current for situations like renewable energy generation using solar arrays, energy transfer with micro-grids using battery packs, emergency storage and use with Uninterruptible Power Supplies (UPS).