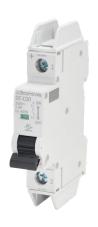

## Compact Design

17.5mm wide per pole construction for reduced panel size, allowing for smaller control panels.

## Full-Range Circuit Protection

Available in one, two, and four pole constructions, and includes both magnetic and thermal elements for overload and short circuit protection.

Trip Curve C