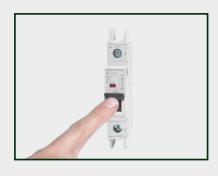

#### Trip-Free Design

Holding the operating handle in the ON position will not prevent the miniature circuit breaker from tripping.

## Visible Markings & Status Indication

High visibility labels and markings can be seen from the front and side of the device for easy installation. Color-coded status window for clear visual of the breaker status (Green = Tripped, Red = ON).