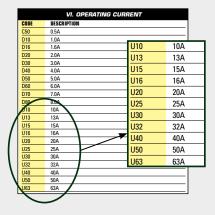

## Application Range & Flexibility

Up to 22 unique current rating configurations from 0.5 to 63A for a broad range of applications.

#### **UL 489B BRANCH CIRCUIT BREAKERS**

- 17.5mm wide per pole construction
- Available one, two, and four pole constructions
- Includes both thermal and magnetic elements
- Rated 250V DC per pole for up to 1000V DC
- Current ratings from 0.5A to 63A
- Dual Trip Curves C and D