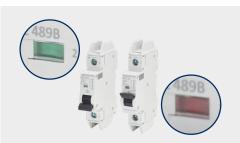

## Visible Markings & Status Indication

High visibility labels and markings can be seen from the front and side of the device for easy installation. Color-coded status window for clear visual of the breaker status (Green = Tripped, Red = ON).