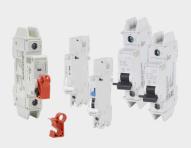

#### ACCESSORIES

- Snap-on accessories are easily installed without the use of tools.
- Shunt-trip module for remote tripping.
- The heavy duty Lock-off attachment when used with a padlock ensures the security necessary during maintenance activities.