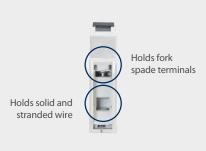

## Added Safety

Line and load side IP20 guarded finger-safe terminals prevent accidental contact with live parts, while allowing ring, fork, and bare wire connections.