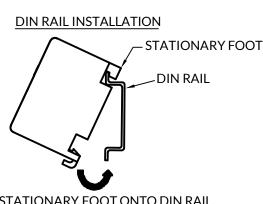

## **INSTALLATION INSTRUCTIONS**

LATCH STATIONARY FOOT ONTO DIN RAIL, THEN ROTATE THE TERMINAL BLOCK UNTIL THE BOTTOM FOOT ENGAGES