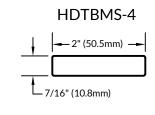

## **Product Overall Dimensions**

OPERATING TEMPERATURE -20 TO 80° C

MAXIMUM VOLTAGE (V):600

MAXIMUM CURRENT (A):30

**CONDUCTOR RANGE** 

WIRE: # 18-# 10AWG

(0.34 - 4mm2)

RING LUG: #10

WIRE STRIP LENGTH: 5/16"

TERMINAL GUARD: IP20

TERMINAL TORQUE 7-12lbin.

(max 18 20 lb-in)