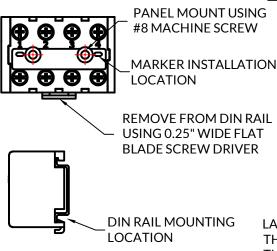

## **INSTALLATION INSTRUCTIONS**

LATCH STATIONARY FOOT ONTO DIN RAIL, THEN ROTATE THE TERMINAL BLOCK UNTIL THE BOTTOM FOOT ENGAGES