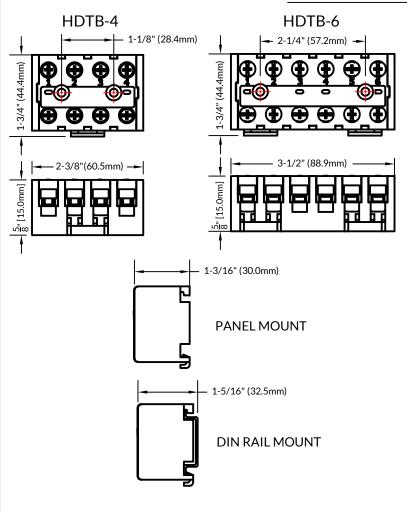

## **Product Overall Dimensions**

OPERATING TEMPERATURE -20 TO 80° C

MAXIMUM VOLTAGE (V):600

MAXIMUM CURRENT (A):30

**CONDUCTOR RANGE** 

WIRE: # 18-# 10AWG

(0.34 - 4mm2)

RING LUG: #10

WIRE STRIP LENGTH: 5/16"

TERMINAL GUARD: IP20

TERMINAL TORQUE 7-12lbin.

(max 18 20 lb-in)