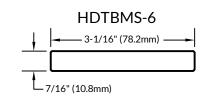

## **Product Overall Dimensions**

OPERATING TEMPERATURE -20 TO 80° C

MAXIMUM VOLTAGE (V):600

MAXIMUM CURRENT (A):30

**CONDUCTOR RANGE** 

WIRE: # 18-# 10AWG

(0.34 - 4mm2)

RING LUG: #10

WIRE STRIP LENGTH: 5/16"

TERMINAL GUARD: IP20

TERMINAL TORQUE 7-12lbin.

(max 18 20 lb-in)