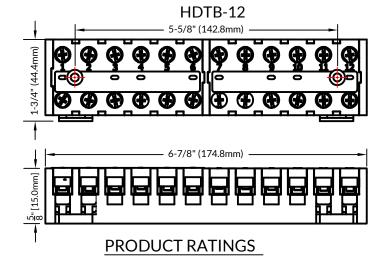

## **Product Overall Dimensions**

OPERATING TEMPERATURE -20 TO 80° C

MAXIMUM VOLTAGE (V):600

MAXIMUM CURRENT (A):30

**CONDUCTOR RANGE** 

WIRE: # 18-# 10AWG

(0.34 - 4mm2)

RING LUG: #10

WIRE STRIP LENGTH: 5/16"

TERMINAL GUARD: IP20

TERMINAL TORQUE 7-12lbin.

(max 18 20 lb-in)