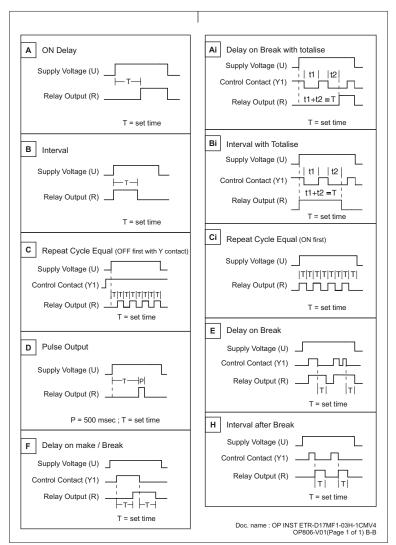

**Bottom knob:** This knob selects 1 of the 13 functions as mentioned next in each timing diagram.

\*\* The timer adjustments/programming must be made in the power OFF condition \*\*