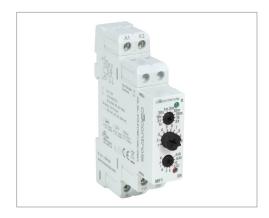

## ETR-D17MF1-03H-1CMV4

ETR-D17MF1-03H-1CMV4 is a multifunction timer with 13 functions and 10 time ranges from 0.1 Sec ~ 1 Sec to 0.3 Hr. ~ 3Hr.

**Top knob:-** This knob has 10 steps. The function of this knob to select a time range. Each step of this knob gives times ranges as below 0.1~1 Sec, 0.3~3 Sec, 1~10 Sec, 3~30 Sec, 0.1~1 Min, 0.3~3 Min, 1~10 Min, 3~30 Min, 0.1~1 Hr, 0.3~3 Hr

**Middle knob:-** This knob allows the user to set desired time period to execute the function within the time range selected through top knob. This knob also has 10 steps. For example, top knob is selected at 3rd position which selects the timer in 0~10 Sec time range and the middle knob is selected at position 5, then timer will operate for 5 Second or will consider "T" = 5 Sec as per the timing diagrams explained further.

**Bottom knob:** This knob selects 1 of the 13 functions as mentioned next in each timing diagram.

\*\* The timer adjustments/programming must be made in the power OFF condition \*\*