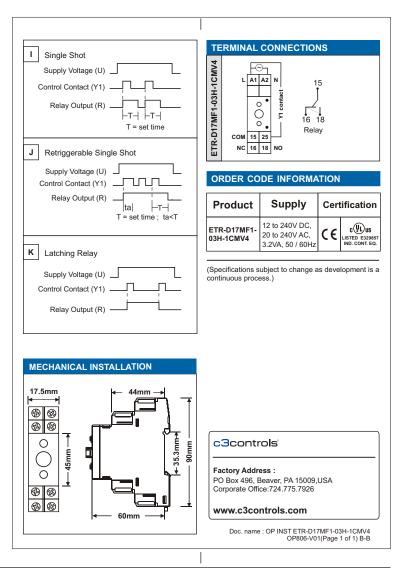

**Bottom knob:** This knob selects 1 of the 13 functions as mentioned next in each timing diagram.

\*\* The timer adjustments/programming must be made in the power OFF condition \*\*