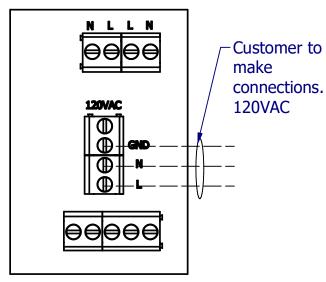

### **Recommended Wiring Information**

For PCBA Wiring:

- Use 24-12 AWG wire.
- Use 60/75°C Solid or Stranded Copper Conductors only.
- Wire Strip Length: 7/0.28 (mm/in).
- Terminal Torque: 0.5/6 (Nm/lb-in).

For Block Connector Wiring (Located on Cover):

- Use 22-12 AWG wire.
- Use 60/75°C Solid or Stranded Copper Conductors only.
- Wire Strip Length: 9/0.35 (mm/in).
- Terminal Torque: 0.8/7 (Nm/lb-in).

VIEW4 - PCBA Connections SCALE 1 : 1