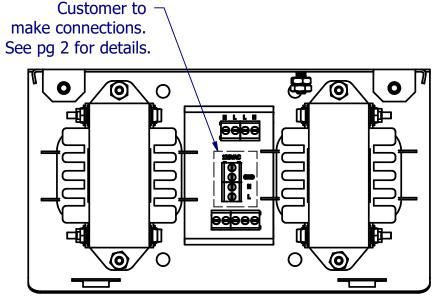

# **Installation Instructions**

BEAVER, PA 15009 PH: 724-775-7926 IL100193 - Enclosed Power Supply, D100 FX: 724-775-5283 www.c3controls.com

Customer to Customer to make connections. make connections. See pg 2 for details. See pg 2 for details.

VIEW1 - Enclosure With Cover On SCALE 1/2

VIEW2 - Enclosure With Cover Off SCALE 1/2