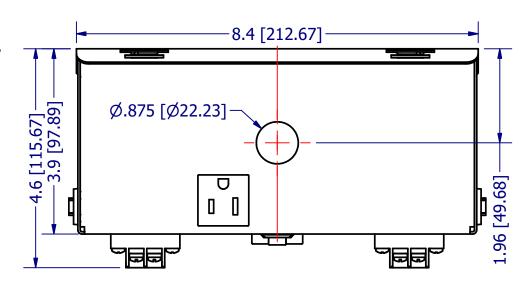

## **Installation Instructions**

IL100193 - Enclosed Power Supply, D100

VIEW3 - Enclosure With Cover On SCALE 1/2