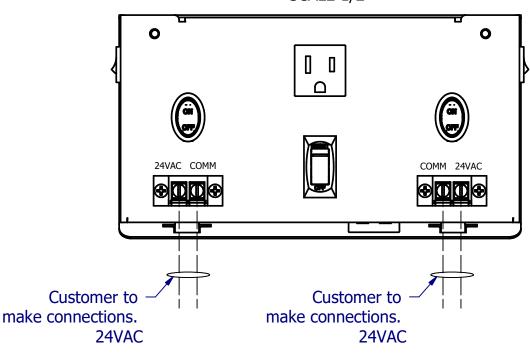

## **Installation Instructions**

IL100193 - Enclosed Power Supply, D100

VIEW3 - Enclosure With Cover On SCALE 1/2

### **Recommended Wiring Information**

For PCBA Wiring:

- Use 24-12 AWG wire.
- Use 60/75°C Solid or Stranded Copper Conductors only.
- Wire Strip Length: 7/0.28 (mm/in).
- Terminal Torque: 0.5/6 (Nm/lb-in).

For Block Connector Wiring (Located on Cover):

- Use 22-12 AWG wire.
- Use 60/75°C Solid or Stranded Copper Conductors only.
- Wire Strip Length: 9/0.35 (mm/in).
- Terminal Torque: 0.8/7 (Nm/lb-in).

VIEW4 - PCBA Connections SCALE 1 : 1