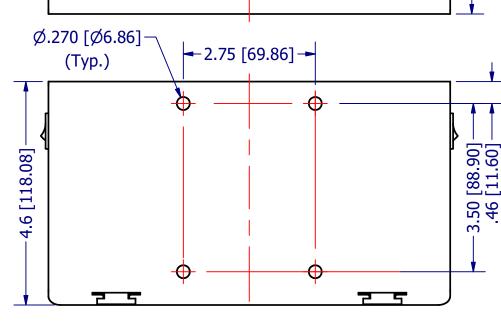

# **Installation Instructions**

IL100193 - Enclosed Power Supply, D100

VIEW7 - Enclosure Top View SCALE 1/2

VIEW5 - Enclosure Back View SCALE 1/2

VIEW6 - Enclosure Bottom View SCALE 1/2