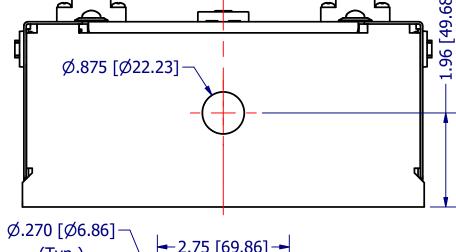

# **Installation Instructions**

IL100193 - Enclosed Power Supply, D100

VIEW7 - Enclosure Top View SCALE 1/2

VIEW5 - Enclosure Back View SCALE 1/2

VIEW6 - Enclosure Bottom View SCALE 1/2

#### **TOLERANCE**

Dimensions: in [mm]
X.X +/- 0.040 [1.00]
X.XX +/- 0.010 [0.25]
X.XXX +/- 0.005 [0.13]
X.XXXX +/- 0.001 [0.03]
ANGLES +/- 0.5 DEG
UNLESS OTHERWISE
SPECIFIED

from our website, www.c3controls.com.