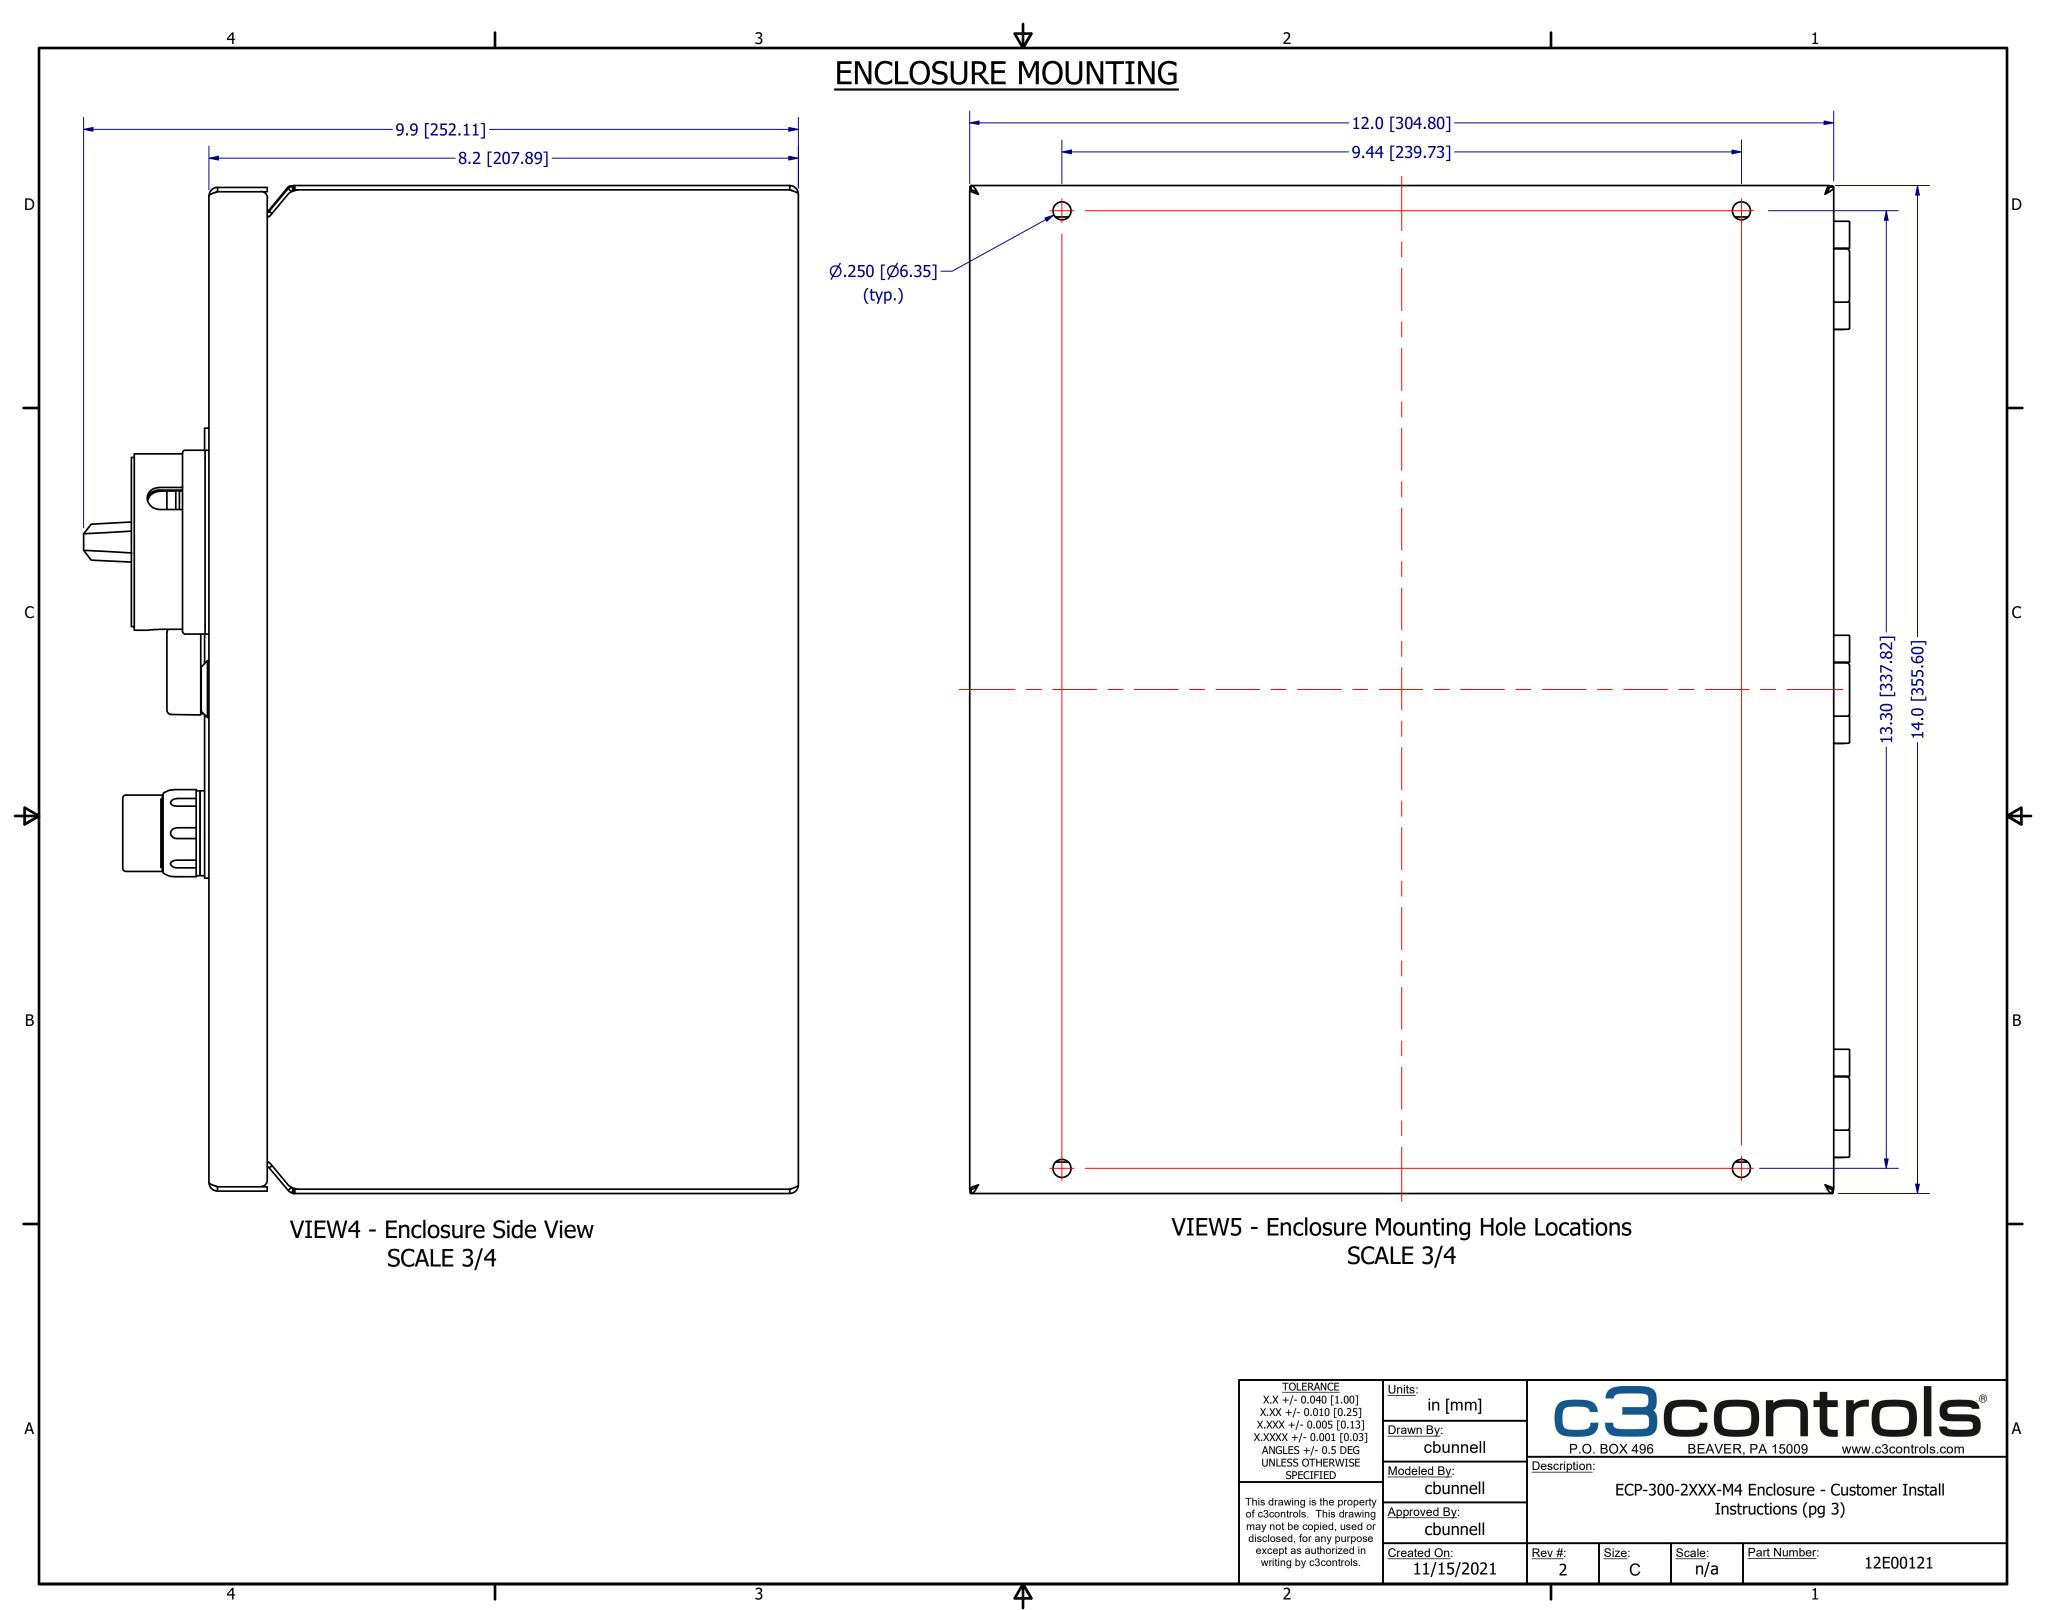

u> :<br>11/15/2021 | <u>Rev #</u> :<br><b>2</b>                   | <u>Size</u> :<br>C | <u>Scale</u> :<br>n/a | Part Number: | 12E00121           |
| 2                                                                                                                                                                            |                                   |                                              |                    |                       | 1            |                    |

Terminal block marker "480" will be labeled "600" for the 600V transformer configuration.
Terminal block marker "24VAC" will be labeled "120VAC" for the 120V output transformer configuration.
Terminal block marker "24COM" will be labeled "120COM" for the 120V output transformer configuration.

D

**₩** 

В