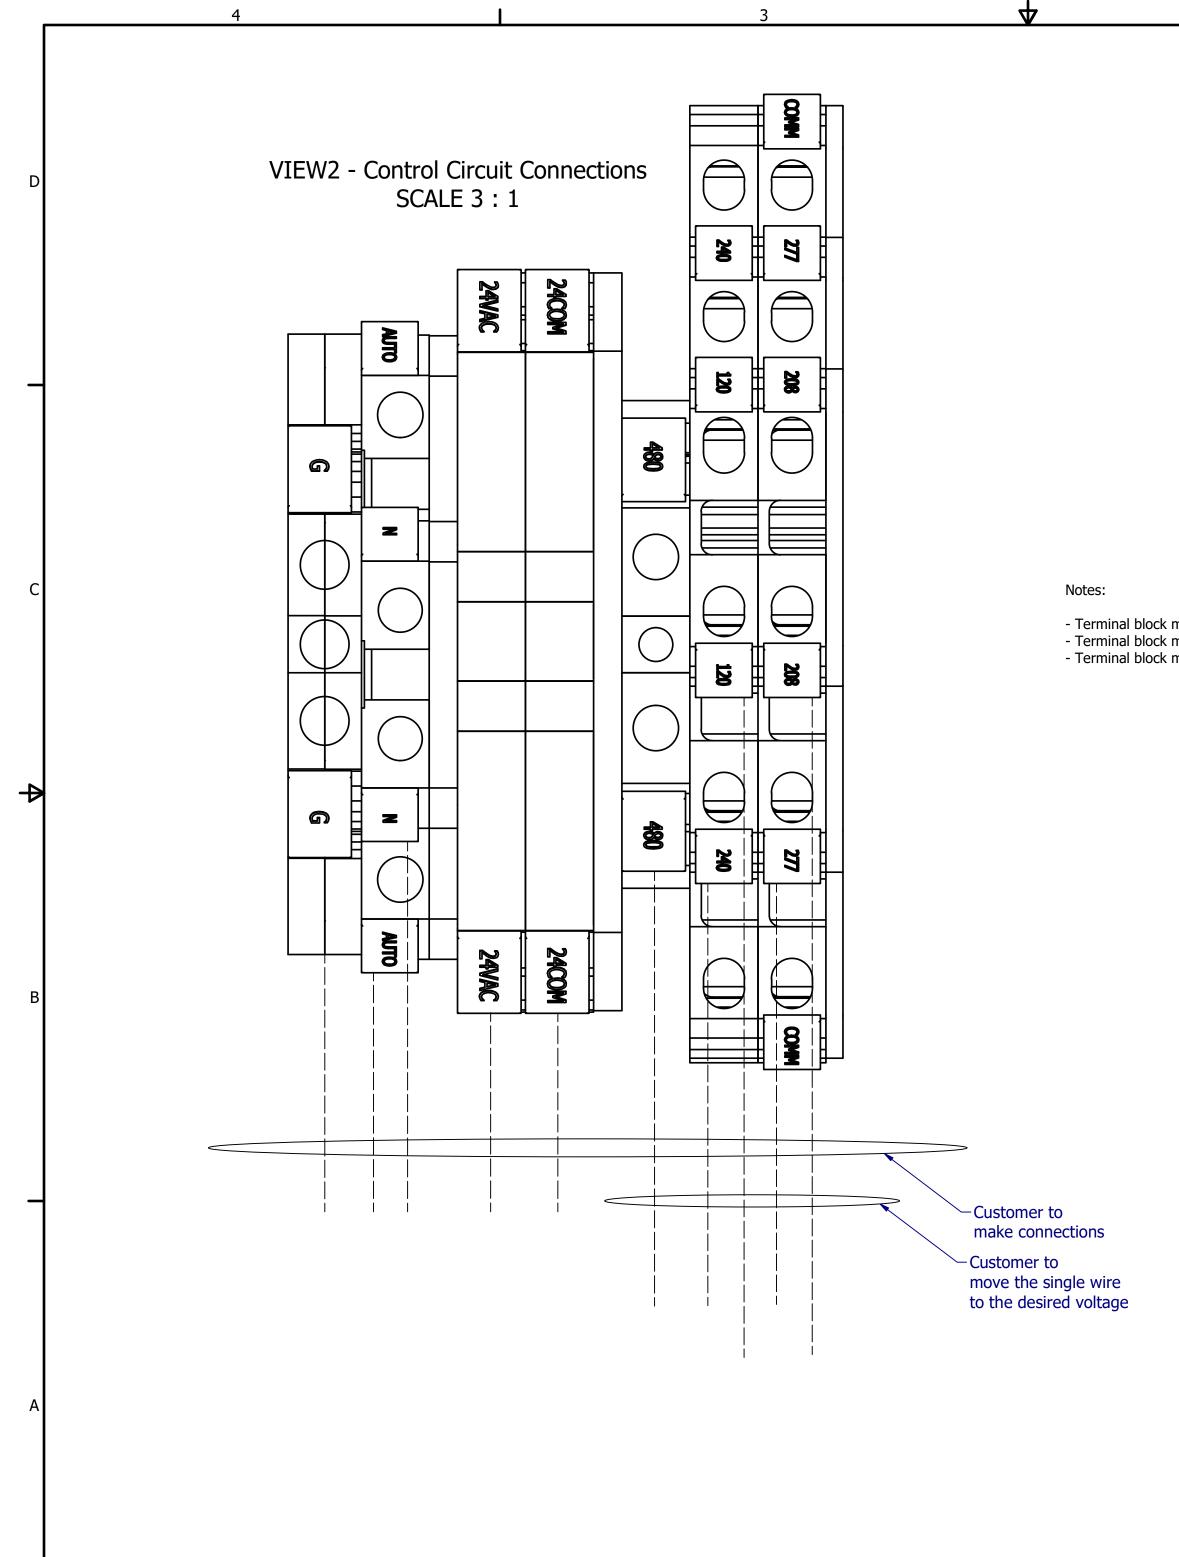

Terminal block marker "480" will be labeled "600" for the 600V transformer configuration.
Terminal block marker "24VAC" will be labeled "120VAC" for the 120V output transformer configuration.
Terminal block marker "24COM" will be labeled "120COM" for the 120V output transformer configuration.