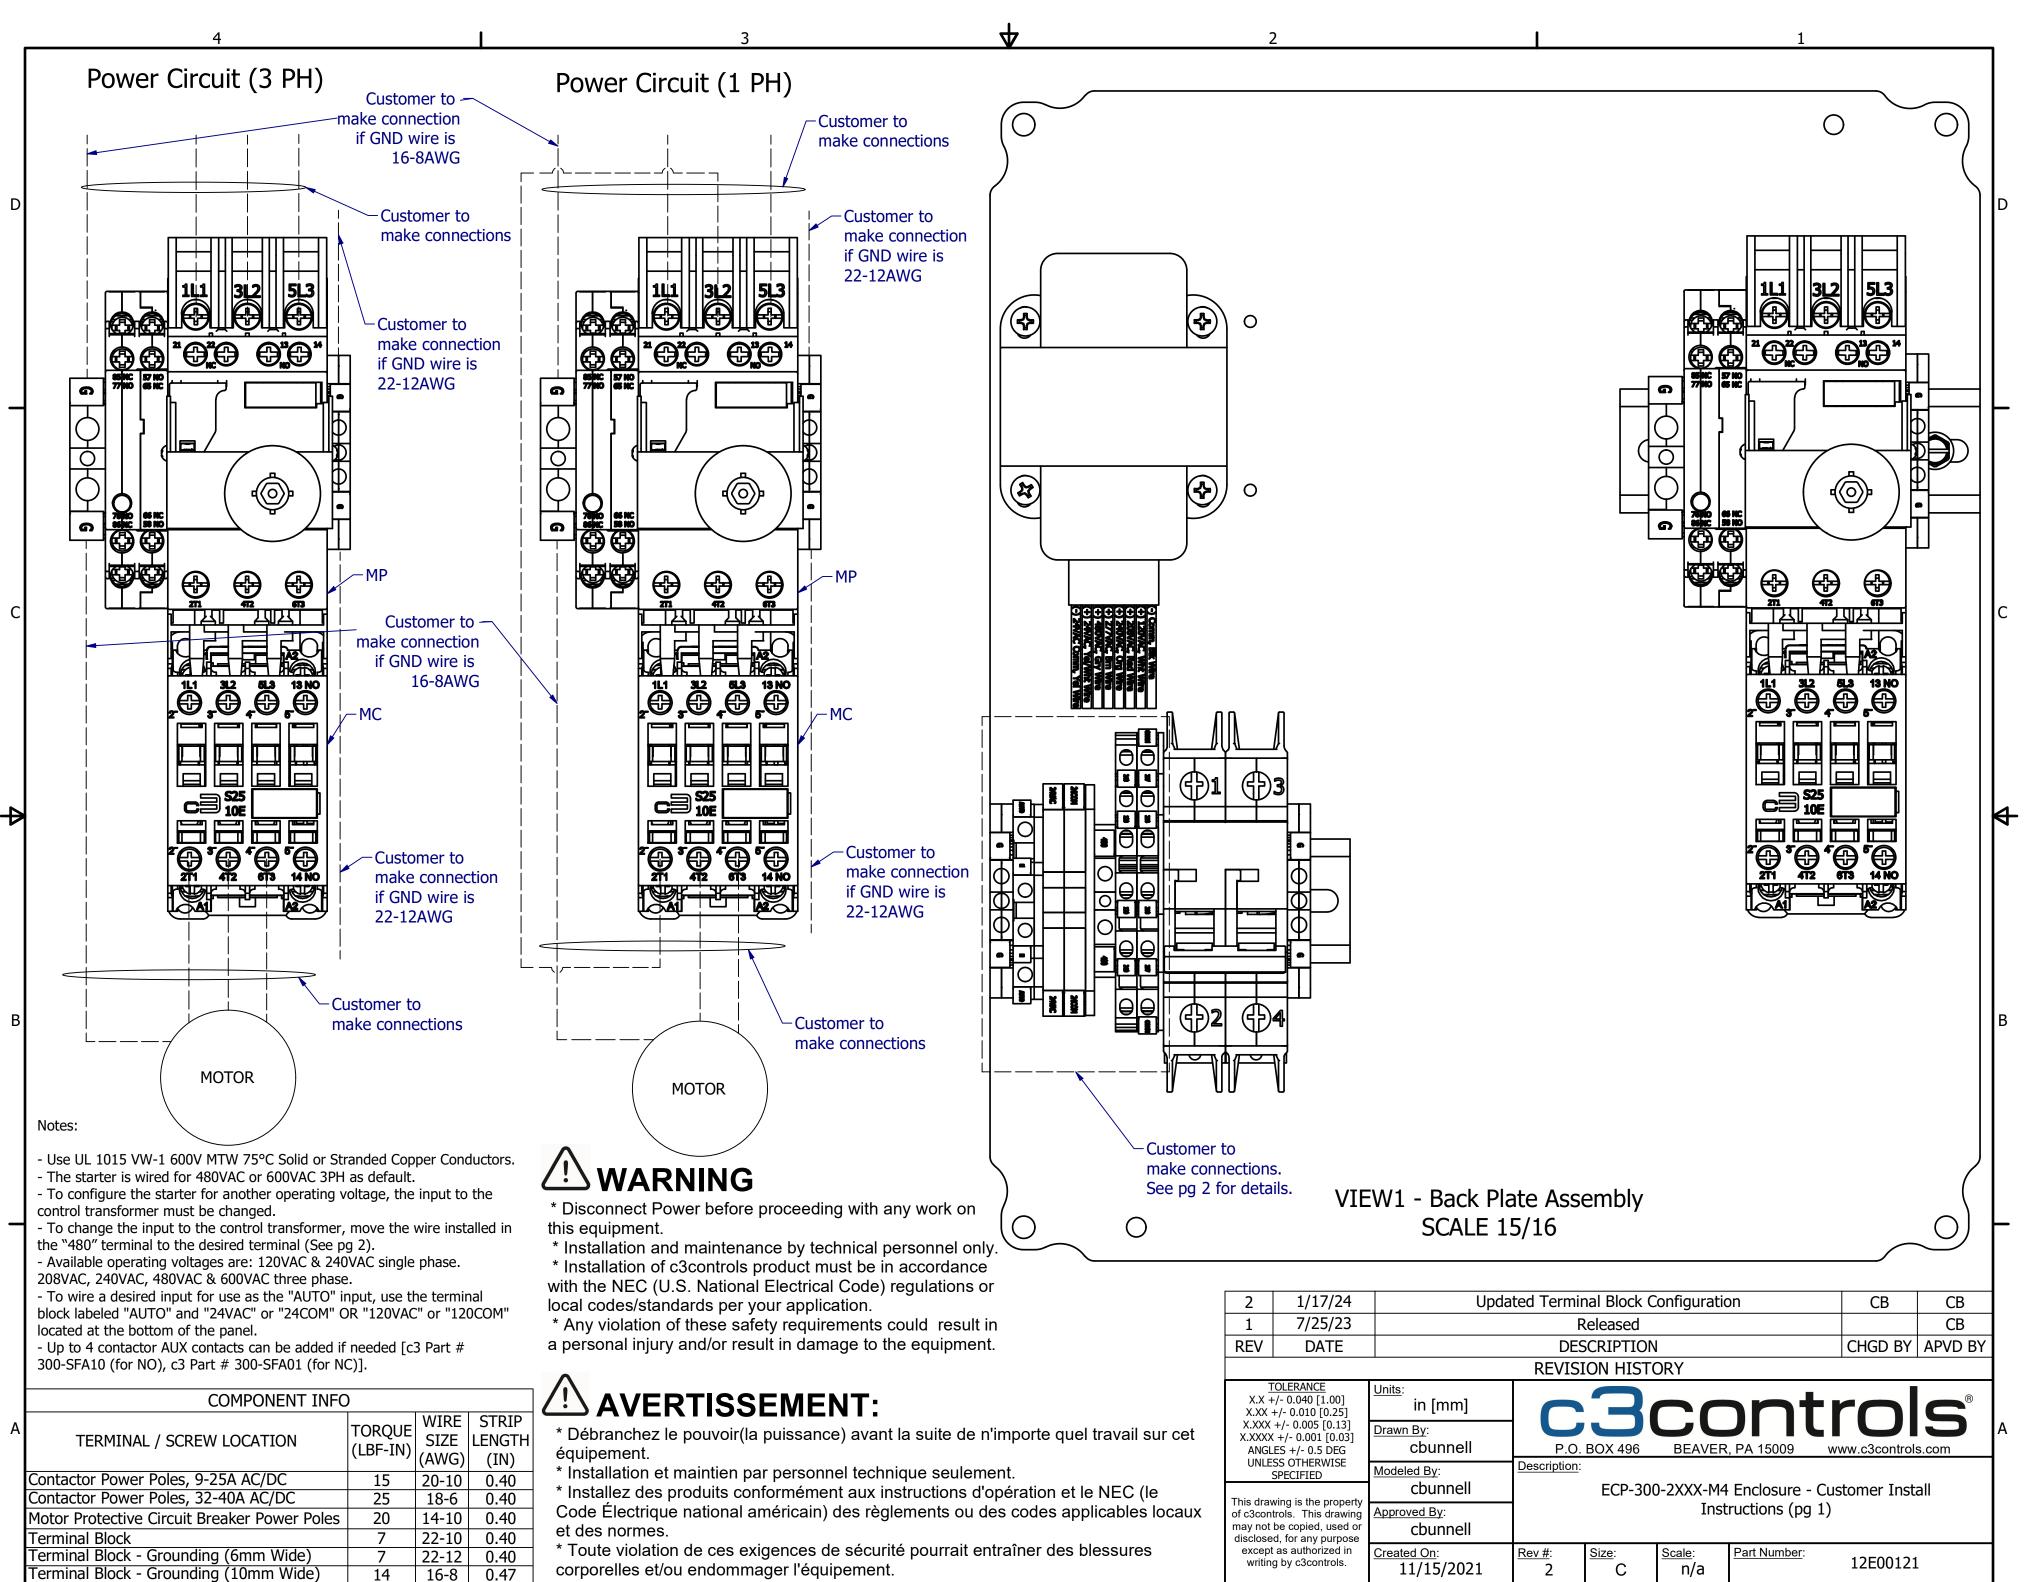

4

3

4

|                                                                                                                                                                              |                                   | -                                            |                    |                       |              |                    |
|------------------------------------------------------------------------------------------------------------------------------------------------------------------------------|-----------------------------------|----------------------------------------------|--------------------|-----------------------|--------------|--------------------|
| TOLERANCE<br>X.X +/- 0.040 [1.00]<br>X.XX +/- 0.010 [0.25]<br>X.XXX +/- 0.005 [0.13]<br>X.XXXX +/- 0.00