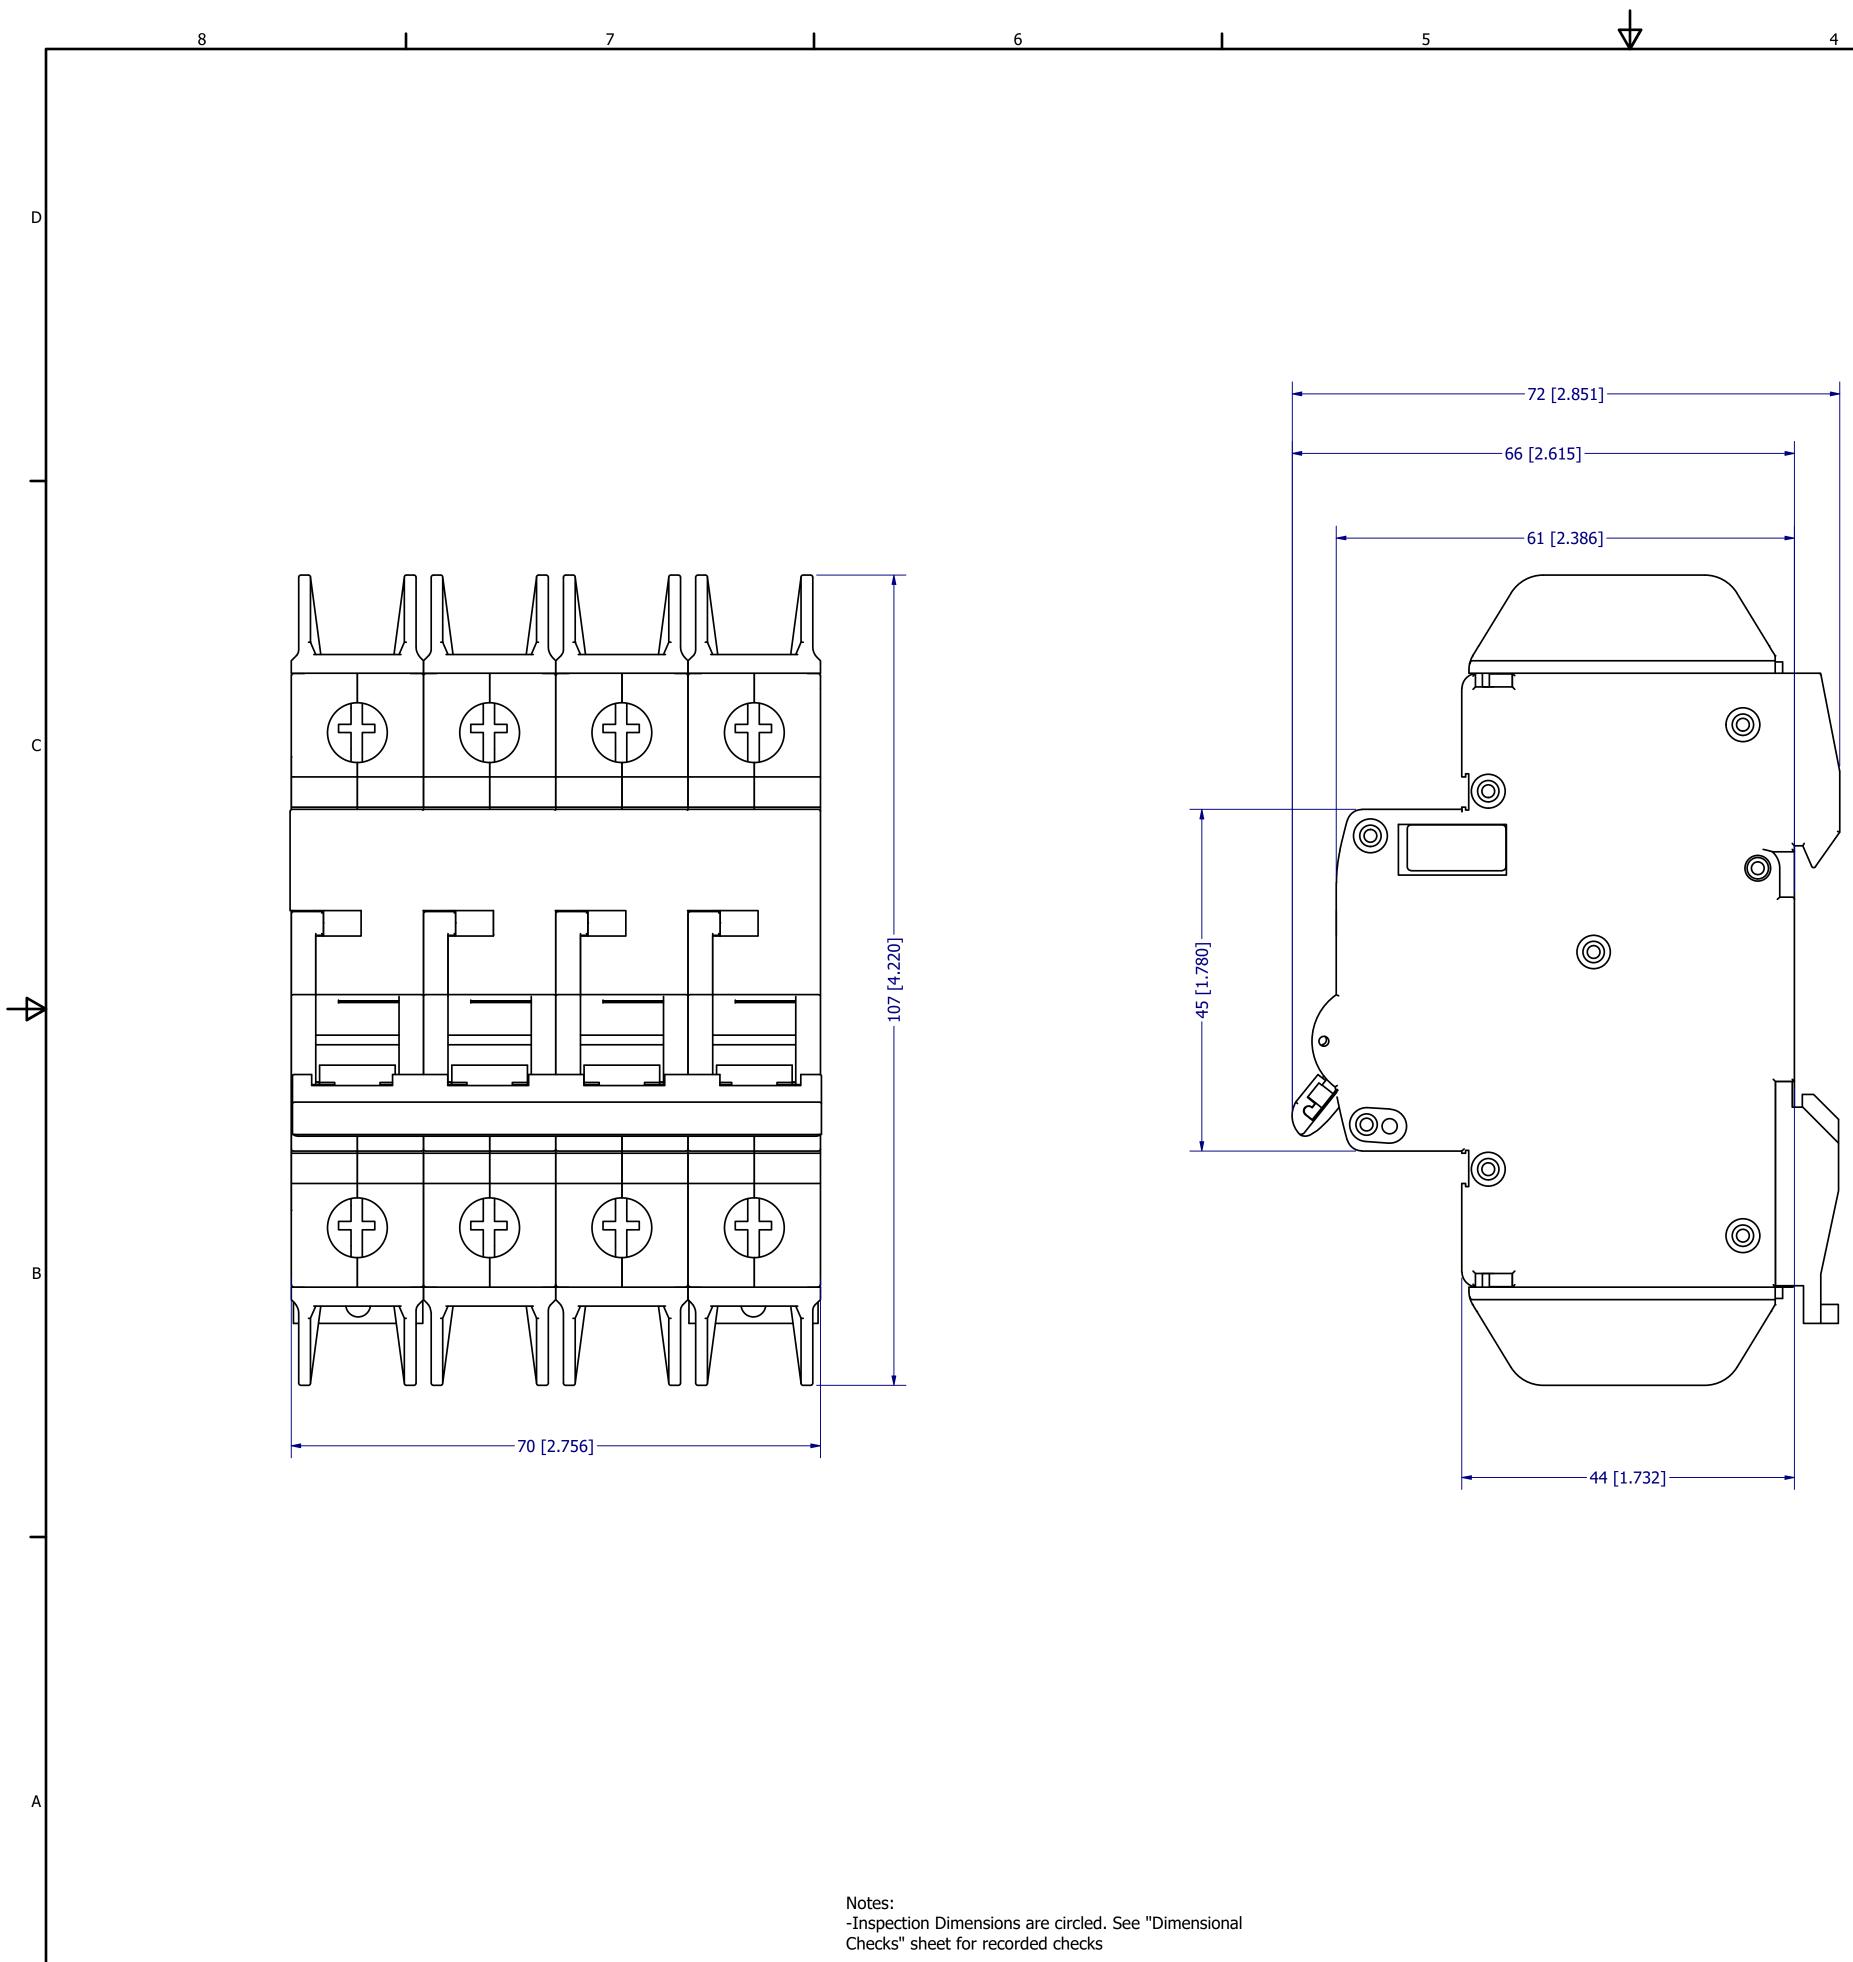

| 1                                                                                                                                                                      | 2                                    | 1                                                    | 1                   |               |
|------------------------------------------------------------------------------------------------------------------------------------------------------------------------|--------------------------------------|------------------------------------------------------|---------------------|---------------|
|                                                                                                                                                                        | -<br>Material<br>Generic             | Part Details<br>Volume<br>135177.481 mm <sup>2</sup> | Stock Nun           | nber          |
|                                                                                                                                                                        |                                      |                                                      |                     |               |
| 1 10/11/23<br>REV DATE                                                                                                                                                 | Relea<br>DESCRIF<br>REVISION         | PTION                                                | RY<br>CHGD BY       | RY<br>APVD BY |
| X.XX +/- 0.13 [0.005]<br>ANGLES +/- 0.5 DEG<br>UNLESS OTHERWISE<br>SPECIFIED Modeled E                                                                                 | m [in]                               | Bcor                                                 | 5009 www.c3controls |               |
| This drawing is the property<br>of c3controls. This drawing<br>may not be copied, used or<br>disclosed, for any purpose<br>except as authorized in<br><u>Created O</u> | gurav 1110 Se   By: ADAV   n: Rev #: | Scale: Part N                                        | B, Four Pole Asse   | mbly          |
| 11 1                                                                                                                                                                   |                                      | D N/A                                                | 1                   |               |