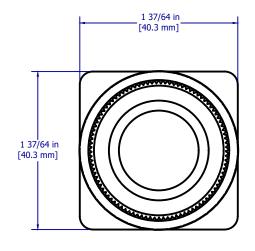

| 1                                                                                        | 12/03/2013                                                                                                                                          | D                              | rawing rele                                                                                              | eased for N | 1arketing  |                  |              | M.R.    |
|------------------------------------------------------------------------------------------|-----------------------------------------------------------------------------------------------------------------------------------------------------|--------------------------------|----------------------------------------------------------------------------------------------------------|-------------|------------|------------------|--------------|---------|
| REV DATE                                                                                 |                                                                                                                                                     | DESCRIPTION                    |                                                                                                          |             |            |                  | CHGD BY      | APVD BY |
| REVISION HISTORY                                                                         |                                                                                                                                                     |                                |                                                                                                          |             |            |                  |              |         |
| TOLERANCE<br>X.XX +/- 0.01<br>X.XXX +/- 0.001<br>X.XXXX +/- 0.0005<br>ANGLES +/- 0.5 DEG |                                                                                                                                                     | Units:<br>in [mm]<br>Drawn By: | c <b>=</b> controls®                                                                                     |             |            |                  |              |         |
|                                                                                          |                                                                                                                                                     | M. Roknich                     | P.O.                                                                                                     | BOX 496     | BEAVER     | , PA 15009 w     | ww.c3control | s.com   |
| H                                                                                        | ess OTHERWISE SPECIFIED  wing is the property ntrols. This drawing is the copied, used or ed, for any purpose ot as authorized in ng by c3controls. | Modeled By: M. Roknich         | Description: 30mm Relampable Multi-Voltage Pilot Light, 12-277V AC/DC, Continuous, Amber LED, Amber Lens |             |            |                  |              |         |
| of c3con<br>may not                                                                      |                                                                                                                                                     | Approved By: V. Lucci          |                                                                                                          |             |            |                  |              |         |
|                                                                                          |                                                                                                                                                     | Created On:<br>10/22/2013      | Rev #:<br>1                                                                                              | Size:<br>C  | Scale: 2:1 | Part Number: 30P | 30180G01     |         |