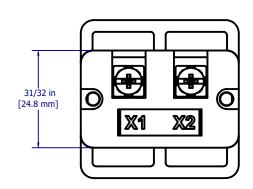

| 1                                                                                        | 12/03/2013                                                                                                                                          | D                              | rawing rele                                                                                              | eased for N | 1arketing  |                  |              | M.R.    |
|------------------------------------------------------------------------------------------|-----------------------------------------------------------------------------------------------------------------------------------------------------|--------------------------------|----------------------------------------------------------------------------------------------------------|-------------|------------|------------------|--------------|---------|
| REV DATE                                                                                 |                                                                                                                                                     | DESCRIPTION                    |                                                                                                          |             |            |                  | CHGD BY      | APVD BY |
| REVISION HISTORY                                                                         |                                                                                                                                                     |                                |                                                                                                          |             |            |                  |              |         |
| TOLERANCE<br>X.XX +/- 0.01<br>X.XXX +/- 0.001<br>X.XXXX +/- 0.0005<br>ANGLES +/- 0.5 DEG |                                                                                                                                                     | Units:<br>in [mm]<br>Drawn By: | c <b>=</b> controls®                                                                                     |             |            |                  |              |         |
|                                                                                          |                                                                                                                                                     | M. Roknich                     | P.O.                                                                                                     | BOX 496     | BEAVER     | , PA 15009 w     | ww.c3control | s.com   |
| H                                                                                        | ess OTHERWISE SPECIFIED  wing is the property ntrols. This drawing is the copied, used or ed, for any purpose ot as authorized in ng by c3controls. | Modeled By: M. Roknich         | Description: 30mm Relampable Multi-Voltage Pilot Light, 12-277V AC/DC, Continuous, Amber LED, Amber Lens |             |            |                  |              |         |
| of c3con<br>may not                                                                      |                                                                                                                                                     | Approved By: V. Lucci          |                                                                                                          |             |            |                  |              |         |
|                                                                                          |                                                                                                                                                     | Created On:<br>10/22/2013      | Rev #:<br>1                                                                                              | Size:<br>C  | Scale: 2:1 | Part Number: 30P | 30180G01     |         |