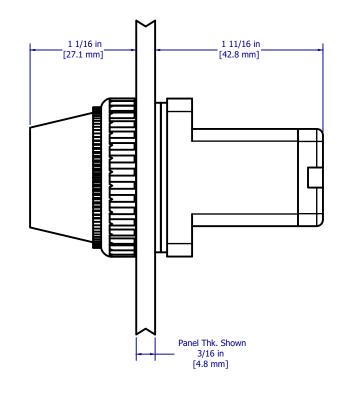

| 1                                                                                        | 12/03/2013                                                                                                                                          | D                              | rawing rele                                                                                              | eased for N | 1arketing  |                  |              | M.R.    |
|------------------------------------------------------------------------------------------|-----------------------------------------------------------------------------------------------------------------------------------------------------|--------------------------------|----------------------------------------------------------------------------------------------------------|-------------|------------|------------------|--------------|---------|
| REV DATE                                                                                 |                                                                                                                                                     | DESCRIPTION                    |                                                                                                          |             |            |                  | CHGD BY      | APVD BY |
| REVISION HISTORY                                                                         |                                                                                                                                                     |                                |                                                                                                          |             |            |                  |              |         |
| TOLERANCE<br>X.XX +/- 0.01<br>X.XXX +/- 0.001<br>X.XXXX +/- 0.0005<br>ANGLES +/- 0.5 DEG |                                                                                                                                                     | Units:<br>in [mm]<br>Drawn By: | c <b>=</b> controls®                                                                                     |             |            |                  |              |         |
|                                                                                          |                                                                                                                                                     | M. Roknich                     | P.O.                                                                                                     | BOX 496     | BEAVER     | , PA 15009 w     | ww.c3control | s.com   |
| H                                                                                        | ess OTHERWISE SPECIFIED  wing is the property ntrols. This drawing is the copied, used or ed, for any purpose ot as authorized in ng by c3controls. | Modeled By: M. Roknich         | Description: 30mm Relampable Multi-Voltage Pilot Light, 12-277V AC/DC, Continuous, Amber LED, Amber Lens |             |            |                  |              |         |
| of c3con<br>may not                                                                      |                                                                                                                                                     | Approved By: V. Lucci          |                                                                                                          |             |            |                  |              |         |
|                                                                                          |                                                                                                                                                     | Created On:<br>10/22/2013      | Rev #:<br>1                                                                                              | Size:<br>C  | Scale: 2:1 | Part Number: 30P | 30180G01     |         |